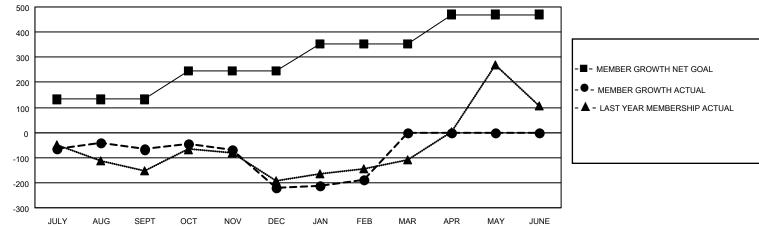

## GAT MONTHLY MEMBERSHIP PROGRESS REPORT

Multiple District 118

Results as of: 2/28/2023

LOCATION: TURKEY

| Clubs         |               |             |               | Members               |                           |                         |                                                    |  |
|---------------|---------------|-------------|---------------|-----------------------|---------------------------|-------------------------|----------------------------------------------------|--|
|               | RESULTS FOR   | R 2022-2023 |               | RESULTS FOR 2022-2023 |                           |                         |                                                    |  |
| QUARTER       | NEW CLUB GOAL | NEW CLUBS   | DROPPED CLUBS | QUARTER               | MEMBER GROWTH NET<br>GOAL | MEMBER GROWTH<br>ACTUAL | DROPPED<br>MEMBERS ACTUAL<br>(including transfers) |  |
| JULY/AUG/SEPT | 2             | 1           | 5             | JULY/AUG/SE           | PT 132                    | 99                      | 146                                                |  |
| OCT/NOV/DEC   | 3             | 0           | 1             | OCT/NOV/DEC           | c 112                     | 120                     | 267                                                |  |
| JAN/FEB/MAR   | 4             | 0           | 0             | JAN/FEB/MAR           | 109                       | 125                     | 57                                                 |  |
| APR/MAY/JUNE  | 3             | 0           | 0             | APR/MAY/JUN           | IE 117                    | 0                       | 0                                                  |  |

● - CURRENT YEAR ACTUAL NEW CLUBS

▲ - LAST YEAR ACTUAL NEW CLUBS

| DROPPED CLUBS: 6 |     | 103 CLUBS OF 268 ADDED 1 OR<br>MORE NEW MEMBERS | GENDER DISTRIBUTION               |                |  |
|------------------|-----|-------------------------------------------------|-----------------------------------|----------------|--|
|                  |     | MORE NEW MEMBERS                                | MALE                              | 2,168 (39.92%) |  |
|                  |     |                                                 | FEMALE                            | 3,259 (60.01%) |  |
| DROPPED MEMBERS  |     |                                                 | NON BINARY                        | 0 (0.00%)      |  |
| DECEASED         | 16  |                                                 | PREFER NOT TO ANSWER              | 4 (0.07%)      |  |
| CLUB CANCELLED   | 35  |                                                 | TOTAL FAMILY UNIT MEMBERS         | 924            |  |
| OTHER            | 418 | CLICK HERE FOR CUMULATIVE                       |                                   | 524            |  |
| TOTAL            | 469 | MEMBERSHIP DATA                                 | FAMILY MEMBERS PAYING HAL<br>DUES | F 496          |  |