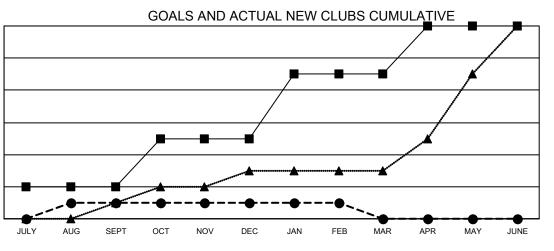

## GAT MONTHLY MEMBERSHIP PROGRESS REPORT

Multiple District 118

Results as of: 2/28/2023

LOCATION: TURKEY

| Clubs         |               |             |               | Members               |                           |                         |                                                    |  |
|---------------|---------------|-------------|---------------|-----------------------|---------------------------|-------------------------|----------------------------------------------------|--|
|               | RESULTS FOR   | R 2022-2023 |               | RESULTS FOR 2022-2023 |                           |                         |                                                    |  |
| QUARTER       | NEW CLUB GOAL | NEW CLUBS   | DROPPED CLUBS | QUARTER               | MEMBER GROWTH NET<br>GOAL | MEMBER GROWTH<br>ACTUAL | DROPPED<br>MEMBERS ACTUAL<br>(including transfers) |  |
| JULY/AUG/SEPT | 2             | 1           | 5             | JULY/AUG/SE           | PT 132                    | 99                      | 146                                                |  |
| OCT/NOV/DEC   | 3             | 0           | 1             | OCT/NOV/DEC           | c 112                     | 120                     | 267                                                |  |
| JAN/FEB/MAR   | 4             | 0           | 0             | JAN/FEB/MAR           | 109                       | 125                     | 57                                                 |  |
| APR/MAY/JUNE  | 3             | 0           | 0             | APR/MAY/JUN           | IE 117                    | 0                       | 0                                                  |  |

● - CURRENT YEAR ACTUAL NEW CLUBS

▲ - LAST YEAR ACTUAL NEW CLUBS

| DROPPED CLUBS: 6 |     | 103 CLUBS OF 268 ADDED 1 OR<br>MORE NEW MEMBERS | GENDER DISTRIBUTION               |                |  |
|------------------|-----|-------------------------------------------------|-----------------------------------|----------------|--|
|                  |     | MORE NEW MEMBERS                                | MALE                              | 2,168 (39.92%) |  |
|                  |     |                                                 | FEMALE                            | 3,259 (60.01%) |  |
| DROPPED MEMBERS  |     |                                                 | NON BINARY                        | 0 (0.00%)      |  |
| DECEASED         | 16  |                                                 | PREFER NOT TO ANSWER              | 4 (0.07%)      |  |
| CLUB CANCELLED   | 35  |                                                 | TOTAL FAMILY UNIT MEMBERS         | 924            |  |
| OTHER            | 418 | CLICK HERE FOR CUMULATIVE                       |                                   | 524            |  |
| TOTAL            | 469 | MEMBERSHIP DATA                                 | FAMILY MEMBERS PAYING HAL<br>DUES | F 496          |  |